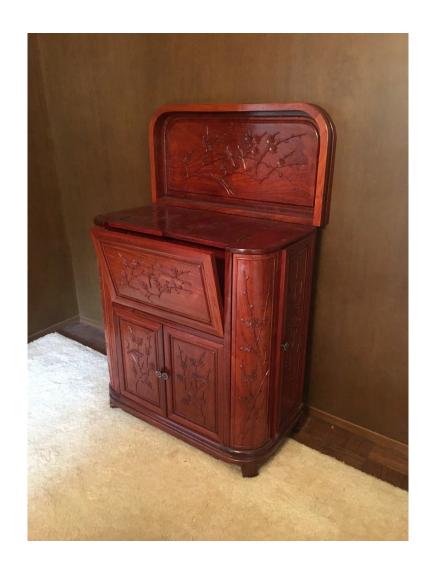

# **Detail of Dining room Bar**

**Detail of Dining Room Table** 

Dining Room Chairs total of 8 with two chairs with arms