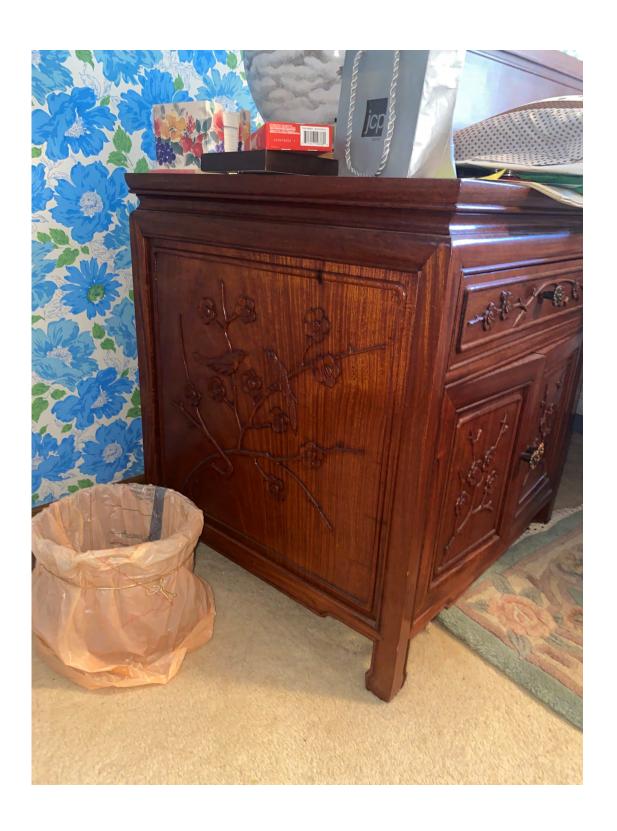

# PROPERTY OF A SOLDIER



Master Bedroom Footboard (Queen Size)

**Master Bedroom Headboard** 



#### Detail of Tall Flower vase stand — one of two



# **Detail of Dining room Bar**



**Detail of Dining Room Table** 



Dining Room Chairs total of 8 with two chairs with arms



### Dining room China Cabinet— Upper and Lower—Two piece



#### **Old Fashioned Stereo Cabinet**



# GAME ROOM CARD TABLE — With four backless seats and a lazy Susan for elegant dining



## **Secretary Desk with Chair (Not Pictured)**



### **Secretary Desk Detail**



## **Spectacular Living Room Coffee Table With Glass Top**



#### Master Bedroom Camphor—Lined Chest — Total of two





### **Living Room China Cabinet Detail**



# Master Bedroom Side Table — (One of Four)



#### **Chest of Drawers Detail** — **Total of Four Chests**