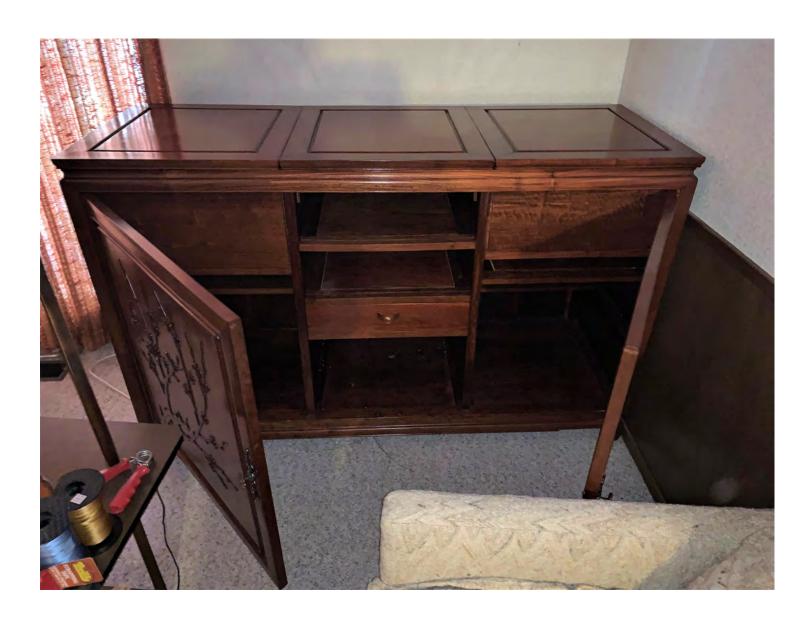

# PROPERTY OF A SOLDIER



Master Bedroom Footboard (Queen Size)

**Master Bedroom Headboard** 



#### Detail of Tall Flower vase stand — one of two



# **Detail of Dining room Bar**



**Detail of Dining Room Table** 



Dining Room Chairs total of 8 with two chairs with arms



### Dining room China Cabinet— Upper and Lower—Two piece



#### **Old Fashioned Stereo Cabinet**



# GAME ROOM CARD TABLE — With four backless seats and a lazy Susan for elegant dining



## **Secretary Desk with Chair (Not Pictured)**



### **Secretary Desk Detail**



## **Spectacular Living Room Coffee Table With Glass Top**



#### Master Bedroom Camphor—Lined Chest — Total of two





### **Living Room China Cabinet Detail**



# Master Bedroom Side Table — (One of Four)



#### **Chest of Drawers Detail** — **Total of Four Chests**