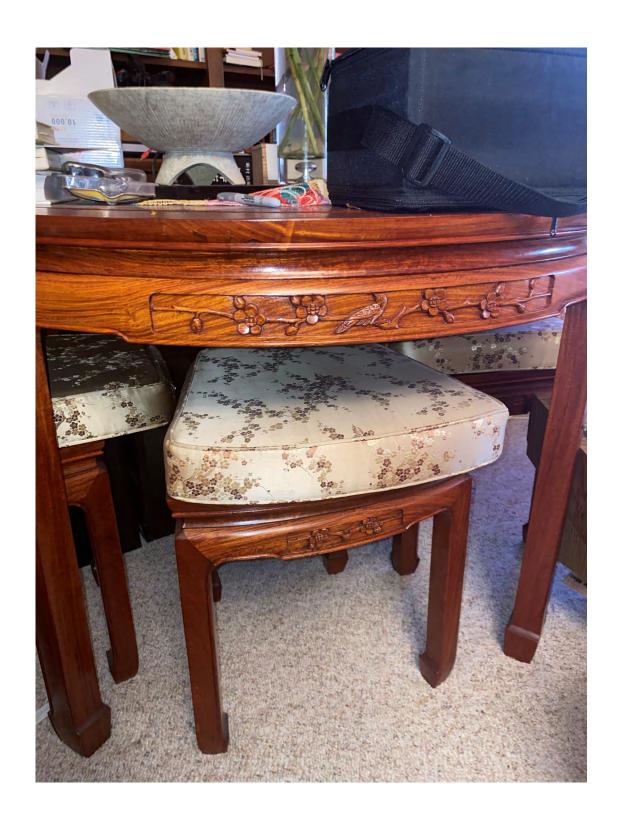

# **Detail of Dining room Bar**

**Detail of Dining Room Table** 

Dining Room Chairs total of 8 with two chairs with arms