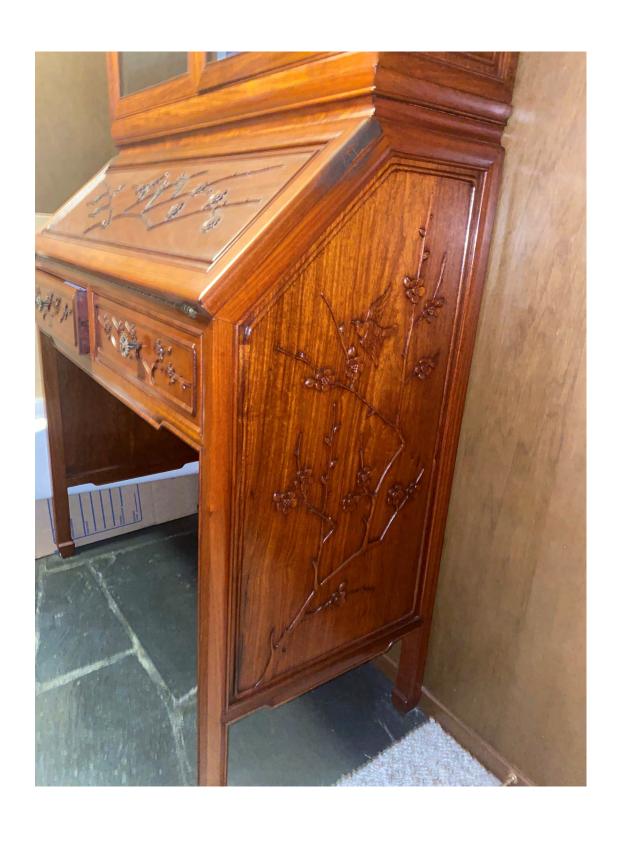

# PROPERTY OF A SOLDIER



Master Bedroom Footboard (Queen Size)

**Master Bedroom Headboard** 



#### Detail of Tall Flower vase stand — one of two



# **Detail of Dining room Bar**



**Detail of Dining Room Table** 



Dining Room Chairs total of 8 with two chairs with arms



### Dining room China Cabinet— Upper and Lower—Two piece



#### **Old Fashioned Stereo Cabinet**



# GAME ROOM CARD TABLE — With four backless seats and a lazy Susan for elegant dining



## **Secretary Desk with Chair (Not Pictured)**



### **Secretary Desk Detail**



## **Spectacular Living Room Coffee Table With Glass Top**



#### Master Bedroom Camphor—Lined Chest — Total of two





### **Living Room China Cabinet Detail**



# Master Bedroom Side Table — (One of Four)



#### **Chest of Drawers Detail** — **Total of Four Chests**