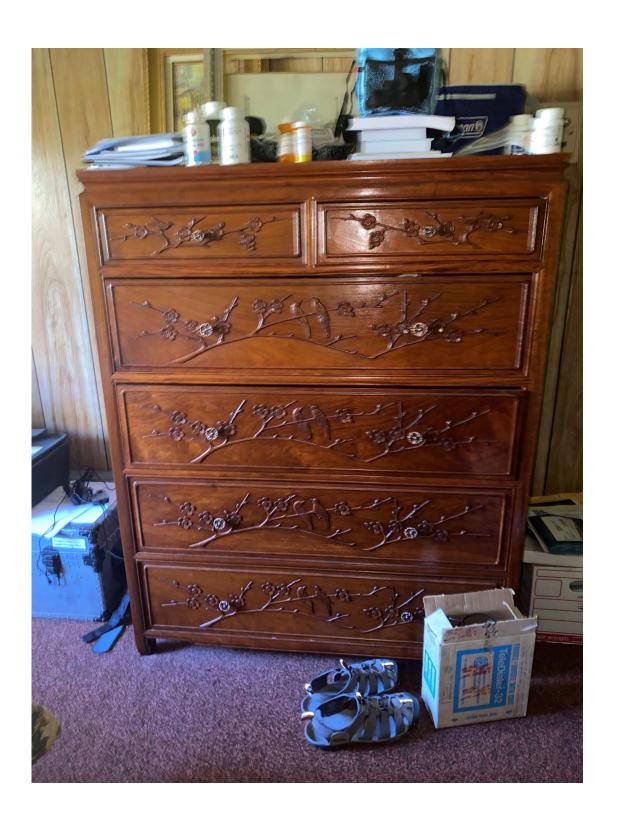

er Bedroom Footboard (Queen Size)

**Master Bedroom Headboard** 



#### Detail of Tall Flower vase stand — one of two



# **Detail of Dining room Bar**



**Detail of Dining Room Table** 



Dining Room Chairs total of 8 with two chairs with arms



### Dining room China Cabinet— Upper and Lower—Two piece



#### **Old Fashioned Stereo Cabinet**



# GAME ROOM CARD TABLE — With four backless seats and a lazy Susan for elegant dining



## **Secretary Desk with Chair (Not Pictured)**



### **Secretary Desk Detail**



## **Spectacular Living Room Coffee Table With Glass Top**



#### Master Bedroom Camphor—Lined Chest — Total of two





### **Living Room China Cabinet Detail**



# Master Bedroom Side Table — (One of Four)



#### **Chest of Drawers Detail** — **Total of Four Chests**