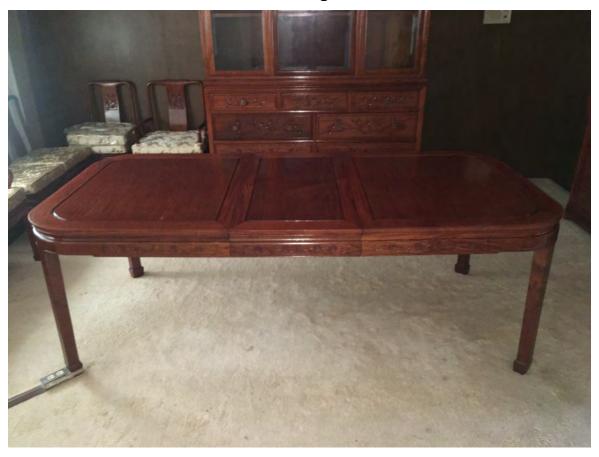

# **Detail of Dining room Bar**

**Detail of Dining Room Table** 

Dining Room Chairs total of 8 with two chairs with arms