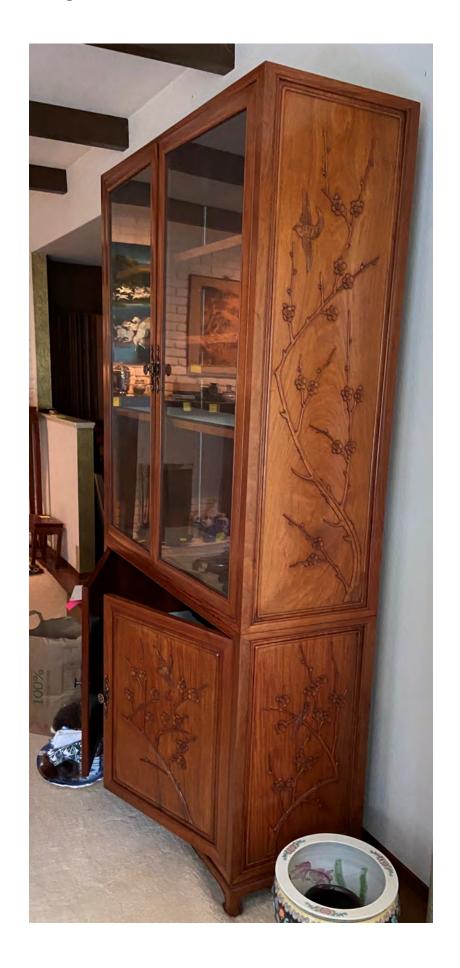

# PROPERTY OF A SOLDIER



Master Bedroom Footboard (Queen Size)

**Master Bedroom Headboard** 



#### Detail of Tall Flower vase stand — one of two



# **Detail of Dining room Bar**



**Detail of Dining Room Table** 



Dining Room Chairs total of 8 with two chairs with arms



### Dining room China Cabinet— Upper and Lower—Two piece



#### **Old Fashioned Stereo Cabinet**



# GAME ROOM CARD TABLE — With four backless seats and a lazy Susan for elegant dining



## **Secretary Desk with Chair (Not Pictured)**



### **Secretary Desk Detail**



## **Spectacular Living Room Coffee Table With Glass Top**



#### Master Bedroom Camphor—Lined Chest — Total of two





### **Living Room China Cabinet Detail**



# Master Bedroom Side Table — (One of Four)



#### **Chest of Drawers Detail** — **Total of Four Chests**