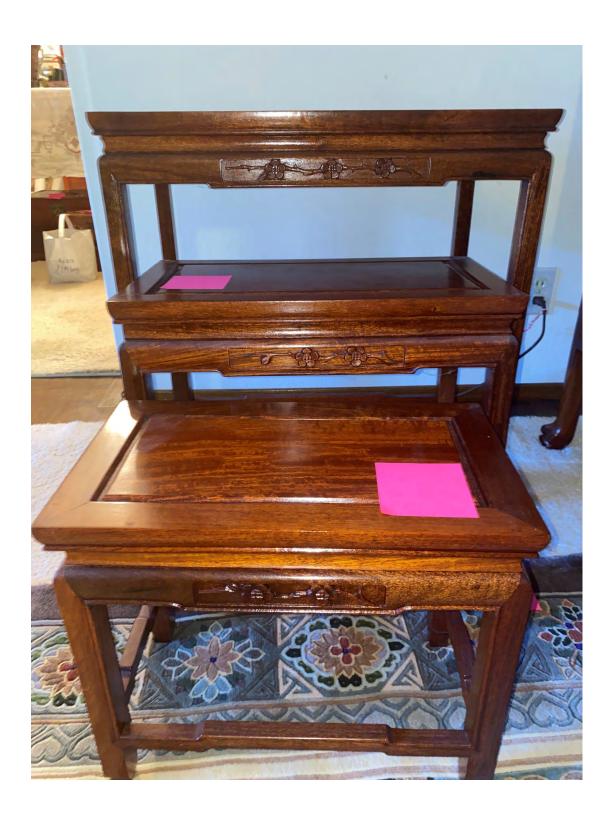

# PROPERTY OF A SOLDIER



Master Bedroom Footboard (Queen Size)

**Master Bedroom Headboard** 



#### Detail of Tall Flower vase stand — one of two



# **Detail of Dining room Bar**



**Detail of Dining Room Table** 



Dining Room Chairs total of 8 with two chairs with arms



### Dining room China Cabinet— Upper and Lower—Two piece



#### **Old Fashioned Stereo Cabinet**



# GAME ROOM CARD TABLE — With four backless seats and a lazy Susan for elegant dining



## **Secretary Desk with Chair (Not Pictured)**



### **Secretary Desk Detail**



## **Spectacular Living Room Coffee Table With Glass Top**



#### Master Bedroom Camphor—Lined Chest — Total of two





### **Living Room China Cabinet Detail**



# Master Bedroom Side Table — (One of Four)



#### **Chest of Drawers Detail** — **Total of Four Chests**