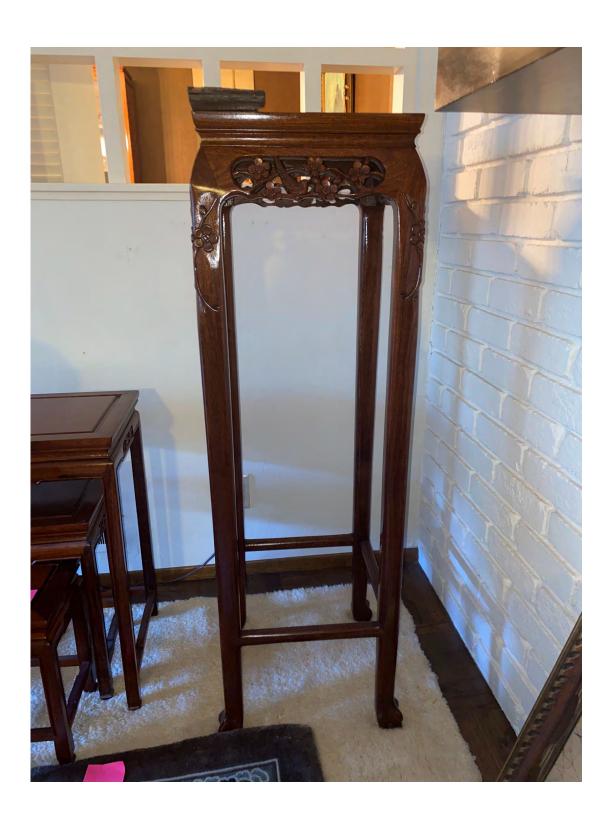

# PROPERTY OF A SOLDIER



Master Bedroom Footboard (Queen Size)

**Master Bedroom Headboard** 



#### Detail of Tall Flower vase stand — one of two



# **Detail of Dining room Bar**



**Detail of Dining Room Table** 



Dining Room Chairs total of 8 with two chairs with arms



### Dining room China Cabinet— Upper and Lower—Two piece



#### **Old Fashioned Stereo Cabinet**



# GAME ROOM CARD TABLE — With four backless seats and a lazy Susan for elegant dining



## **Secretary Desk with Chair (Not Pictured)**



### **Secretary Desk Detail**



## **Spectacular Living Room Coffee Table With Glass Top**



#### Master Bedroom Camphor—Lined Chest — Total of two





### **Living Room China Cabinet Detail**



# Master Bedroom Side Table — (One of Four)



#### **Chest of Drawers Detail** — **Total of Four Chests**