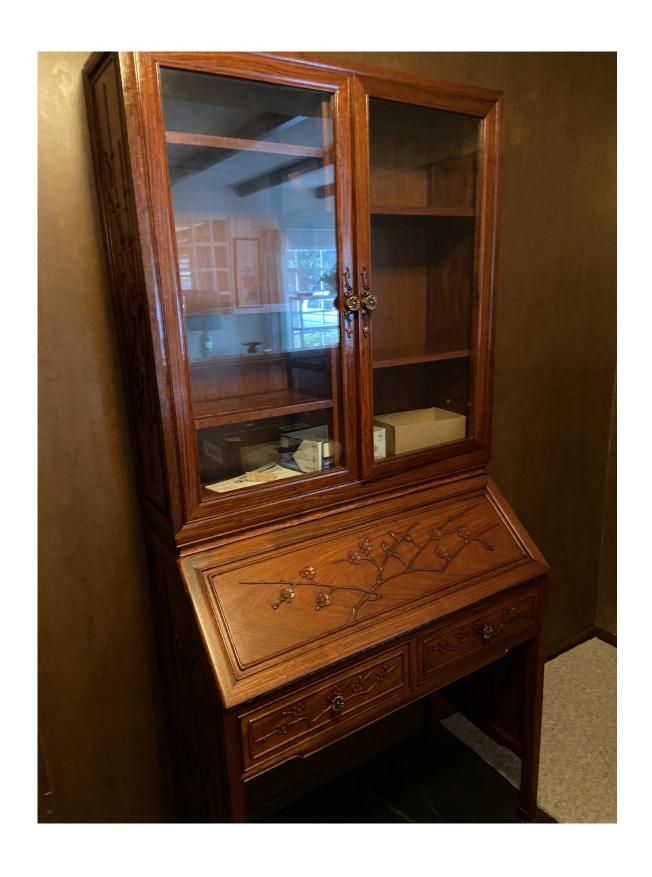

# PROPERTY OF A SOLDIER



Master Bedroom Footboard (Queen Size)

**Master Bedroom Headboard** 



#### Detail of Tall Flower vase stand — one of two



# **Detail of Dining room Bar**



**Detail of Dining Room Table** 



Dining Room Chairs total of 8 with two chairs with arms



### Dining room China Cabinet— Upper and Lower—Two piece



#### **Old Fashioned Stereo Cabinet**



# GAME ROOM CARD TABLE — With four backless seats and a lazy Susan for elegant dining



## **Secretary Desk with Chair (Not Pictured)**



### **Secretary Desk Detail**



## **Spectacular Living Room Coffee Table With Glass Top**



#### Master Bedroom Camphor—Lined Chest — Total of two





### **Living Room China Cabinet Detail**



# Master Bedroom Side Table — (One of Four)



#### **Chest of Drawers Detail** — **Total of Four Chests**