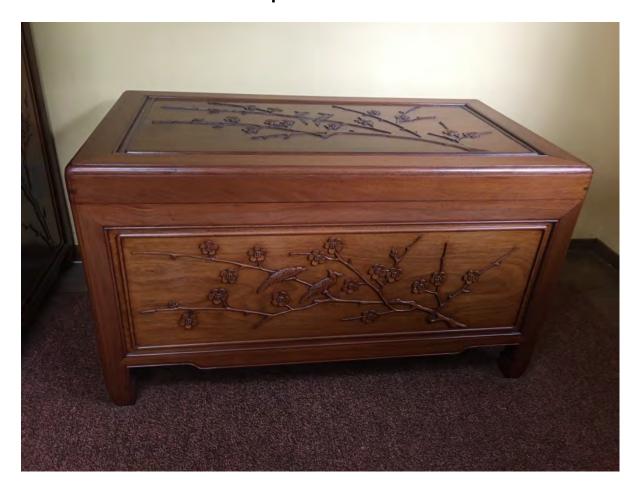

# PROPERTY OF A SOLDIER



Master Bedroom Footboard (Queen Size)

**Master Bedroom Headboard** 



#### Detail of Tall Flower vase stand — one of two



# **Detail of Dining room Bar**



**Detail of Dining Room Table** 



Dining Room Chairs total of 8 with two chairs with arms



### Dining room China Cabinet— Upper and Lower—Two piece



#### **Old Fashioned Stereo Cabinet**



# GAME ROOM CARD TABLE — With four backless seats and a lazy Susan for elegant dining



## **Secretary Desk with Chair (Not Pictured)**



### **Secretary Desk Detail**



## **Spectacular Living Room Coffee Table With Glass Top**



#### Master Bedroom Camphor—Lined Chest — Total of two





### **Living Room China Cabinet Detail**



# Master Bedroom Side Table — (One of Four)



#### **Chest of Drawers Detail** — **Total of Four Chests**