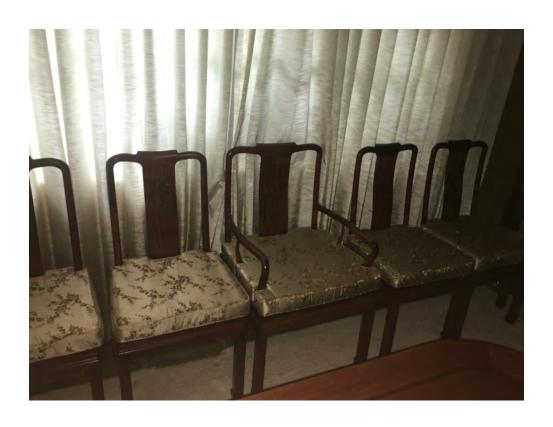

# **Detail of Dining room Bar**

**Detail of Dining Room Table** 

Dining Room Chairs total of 8 with two chairs with arms