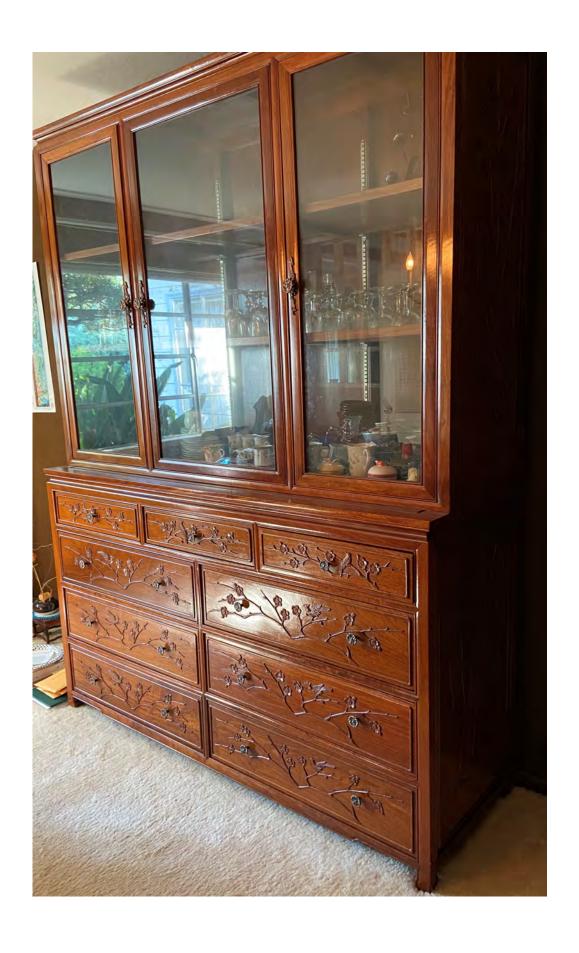

# PROPERTY OF A SOLDIER



Master Bedroom Footboard (Queen Size)

**Master Bedroom Headboard** 



#### Detail of Tall Flower vase stand — one of two



# **Detail of Dining room Bar**



**Detail of Dining Room Table** 



Dining Room Chairs total of 8 with two chairs with arms



### Dining room China Cabinet— Upper and Lower—Two piece



#### **Old Fashioned Stereo Cabinet**



# GAME ROOM CARD TABLE — With four backless seats and a lazy Susan for elegant dining



## **Secretary Desk with Chair (Not Pictured)**



### **Secretary Desk Detail**



## **Spectacular Living Room Coffee Table With Glass Top**



#### Master Bedroom Camphor—Lined Chest — Total of two





### **Living Room China Cabinet Detail**



# Master Bedroom Side Table — (One of Four)



#### **Chest of Drawers Detail** — **Total of Four Chests**