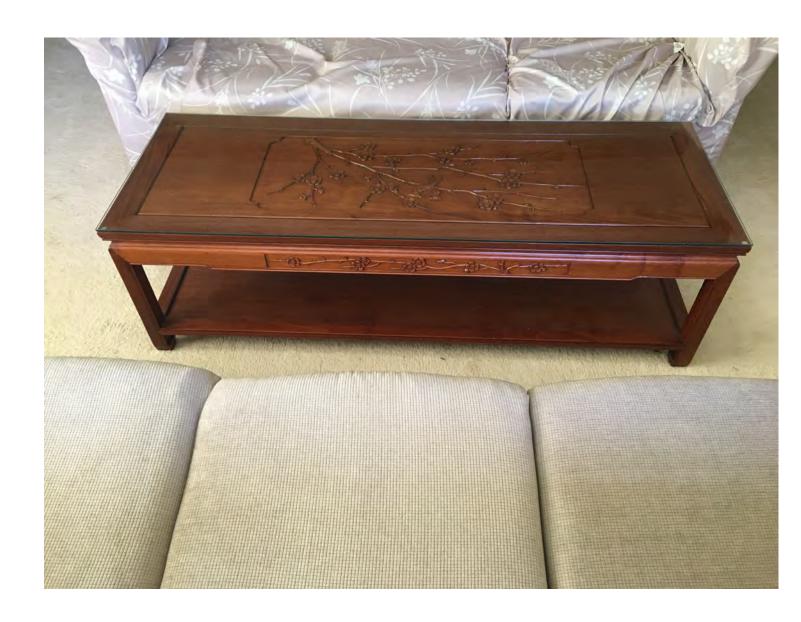

# PROPERTY OF A SOLDIER



Master Bedroom Footboard (Queen Size)

**Master Bedroom Headboard** 



#### Detail of Tall Flower vase stand — one of two



# **Detail of Dining room Bar**



**Detail of Dining Room Table** 



Dining Room Chairs total of 8 with two chairs with arms



### Dining room China Cabinet— Upper and Lower—Two piece



#### **Old Fashioned Stereo Cabinet**



# GAME ROOM CARD TABLE — With four backless seats and a lazy Susan for elegant dining



## **Secretary Desk with Chair (Not Pictured)**



### **Secretary Desk Detail**



## **Spectacular Living Room Coffee Table With Glass Top**



#### Master Bedroom Camphor—Lined Chest — Total of two





### **Living Room China Cabinet Detail**



# Master Bedroom Side Table — (One of Four)



#### **Chest of Drawers Detail** — **Total of Four Chests**